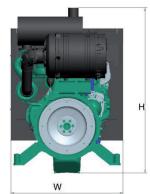

# **Dimensions and Weight**

| Length | 1431 mm |
|--------|---------|
| Width  | 774 mm  |
| Height | 1136 mm |
| Weight | 550 kg  |