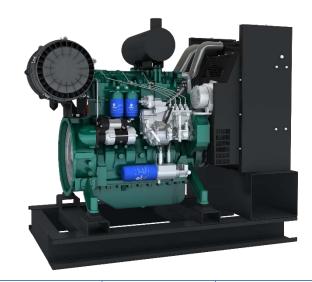

# P-Drive Engine- WP4 Series

### **Engine and block**

Cast iron gantry type structure block

One-piece forged crankshaft

Separate cast iron cylinder heads and wet liners

Aluminium alloy pistons with gallery oil cooling

## Cooling system

Radiator and hoses supplied separately

Thermostatically-controlled system with belt driven coolant pump

and pusher fan

### **Lubrication system**

Flat bottom large capacity oil pan (10 L)

Spin-on full-flow lube oil filter

Special design connector for oil heater and drawing off oil pump

#### Fuel system

P type fuel injection pump and injector for higher inject pressure Duplex fine filter and large capacity pre-filter for better efficiency

#### Air intake and exhaust system

Turbocharger; Shutoff solenoid mounted on the fuel pump;

Special rear mounted air filter with restriction indicator

High performance silencer as standard

Stainless steel exhaust manifold cover for heat isolating

#### **Electrical system**

24V electric starter motors and battery charging alternator

Standard sensor connector

#### Flywheel and housing

SAE3 flywheel housing and 11.5" flywheel