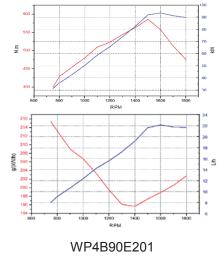

| Model       | Rated Power/Speed | Max Torque/Speed |
|-------------|-------------------|------------------|
| Wiodei      | kW/r/min          | N/m/r/min        |
| WP4B50E201  | 50/1800           | 305/(1500~1700)  |
| WP4B60E201  | 60/1800           | 370/1400         |
| WP4B70E201  | 70/1800           | 430/1500         |
| WP4B90E201  | 90/1800           | 585/1500         |
| WP4B105E201 | 105/1800          | 620/1500         |