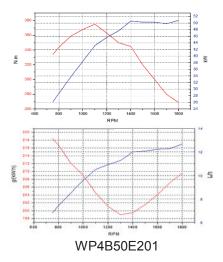

| Model       | Rated Power/Speed | Max Torque/Speed |
|-------------|-------------------|------------------|
| Wiodei      | kW/r/min          | N/m/r/min        |
| WP4B50E201  | 50/1800           | 305/(1500~1700)  |
| WP4B60E201  | 60/1800           | 370/1400         |
| WP4B70E201  | 70/1800           | 430/1500         |
| WP4B90E201  | 90/1800           | 585/1500         |
| WP4B105E201 | 105/1800          | 620/1500         |