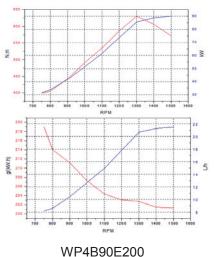

| Model       | Rated Power/Speed | Max Torque/Speed |
|-------------|-------------------|------------------|
| Wiodei      | kW/r/min          | N/m/r/min        |
| WP4B50E201  | 50/1800           | 305/(1500~1700)  |
| WP4B60E201  | 60/1800           | 370/1400         |
| WP4B70E201  | 70/1800           | 430/1500         |
| WP4B90E201  | 90/1800           | 585/1500         |
| WP4B105E201 | 105/1800          | 620/1500         |