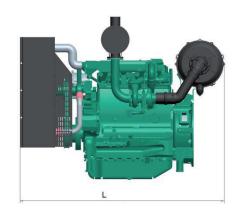

# **Dimensions and Weight**

| Length | 1431 mm |
|--------|---------|
| Width  | 774 mm  |
| Height | 1136 mm |
| Weight | 550 kg  |