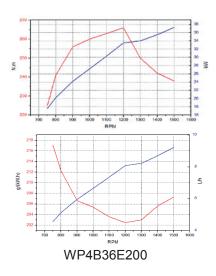

# **General Specifications**

Bore & Stroke 105×130 mm

Displacement 4.5 L

Cylinder Number 6

Compression ratio 18:1

Fuel System Mechanical Pump

Aspiration T/TA

|            | Rated Power/Speed | Max Torque/Speed |
|------------|-------------------|------------------|
| Model      | kW/r/min          | N/m/r/min        |
| WP4B36E200 | 36/1500           | 265/(1200~1400)  |
| WP4B50E200 | 50/1500           | 370/(1200~1400)  |
| WP4B70E200 | 70/1500           | 515/1200         |
| WP4B90E200 | 90/1500           | 630/1300         |
| WP4B36E201 | 36/1800           | 220/(1500~1700)  |