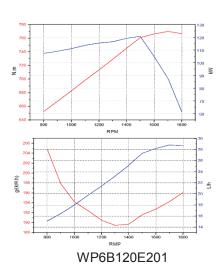

| Model       | Rated Power/Speed | Max Torque/Speed |
|-------------|-------------------|------------------|
|             | kW/r/min          | N/m/r/min        |
| WP6B120E201 | 120/1800          | 735/1500         |
| WP6B144E201 | 144/1800          | 880/1500         |