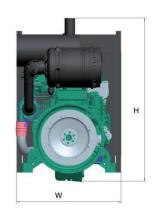

# **Dimensions and Weight**

| Length | 1802 mm |
|--------|---------|
| Width  | 803 mm  |
| Height | 1264 mm |
| Weight | 600 kg  |