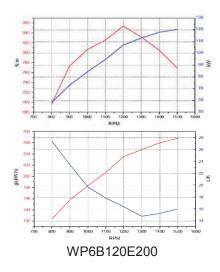

## **General Specifications**

Bore & Stroke 105×130 mm

Displacement 6.75 L

Cylinder Number 6

Compression ratio 18:1

Fuel System Mechanical Pump

Aspiration TA

| Model       | Rated Power/Speed | Max Torque/Speed |
|-------------|-------------------|------------------|
|             | kW/r/min          | N/m/r/min        |
| WP6B120E200 | 120/1500          | 860/1200         |