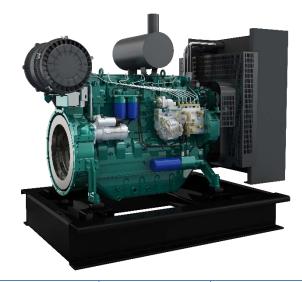

# P-Drive Engine- WP6 Series

# **Dimensions and Weight**

| Length | 1802 mm |
|--------|---------|
| Width  | 803 mm  |
| Height | 1264 mm |
| Weight | 600 kg  |