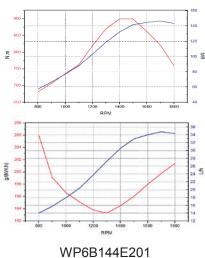

| Model       | Rated Power/Speed | Max Torque/Speed |
|-------------|-------------------|------------------|
|             | kW/r/min          | N/m/r/min        |
| WP6B120E201 | 120/1800          | 735/1500         |
| WP6B144E201 | 144/1800          | 880/1500         |