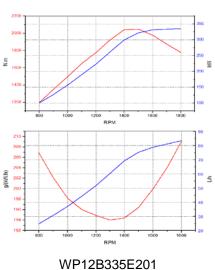

| Model        | Rated Power/Speed | Max Torque/Speed |
|--------------|-------------------|------------------|
| kW/r/min     |                   | N/m/r/min        |
| WP12B288E201 | 288/1800          | 1778/1400        |
| WP12B335E201 | 334.9/1800        | 2049/1500        |