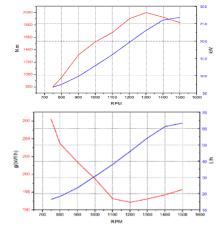

| Model        | Rated Power/Speed | Max Torque/Speed |
|--------------|-------------------|------------------|
| kW/r/min     |                   | N/m/r/min        |
| WP12B288E201 | 288/1800          | 1778/1400        |
| WP12B335E201 | 334.9/1800        | 2049/1500        |