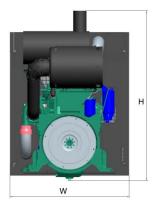

# **Dimensions and Weight**

| Length | 2087 mm |
|--------|---------|
| Width  | 1080 mm |
| Height | 1539 mm |
| Weight | 1050 kg |

WP12B288E200

WP12B288E201

Power definition

Standard ISO 3046/1 -1995(F)