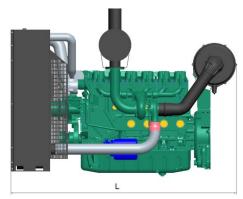

# **Dimensions and Weight**

| Length | 2087 mm |
|--------|---------|
| Width  | 1080 mm |
| Height | 1539 mm |
| Weight | 1050 kg |

WP12B288E200

WP12B288E201

Power definition

Standard ISO 3046/1 -1995(F)