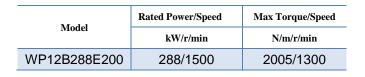

| Model        | Rated Power/Speed | Max Torque/Speed |
|--------------|-------------------|------------------|
| kW/r/min     |                   | N/m/r/min        |
| WP12B288E201 | 288/1800          | 1778/1400        |
| WP12B335E201 | 334.9/1800        | 2049/1500        |