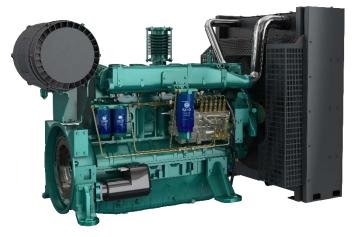

#### Engine and block

Cast iron frame style body structure

One-piece forged crankshaft

Aluminium alloy pistons with gallery oil cooling

Separate cast iron cylinder heads and replaceable dry cylinder liners

#### Cooling system

Radiator and hoses supplied separately Thermostatically-controlled system with poly belt driven coolant pump and pusher fan

#### Lubrication system

Flat bottom large capacity oil pan (23 L) Spin-on full-flow lub oil filter High capacity gear driven lube oil pump

#### **Fuel system**

P type fuel injection pump and injector for higher inject pressure Duplex fine filter and Water separated filter assembly with the transparent cup

#### Air intake and exhaust system

Turbocharger; Shutoff solenoid mounted on the fuel pump Special rear mounted air filter with restriction indicator Silicone tubes and strong clips for pipe connecting Stainless steel exhaust manifold cover for heat isolating Electrical system

24V electric starter motors and battery charging alternator Flywheel and housing SAE1 flywheel housing and 11.5/ 14" flywheel