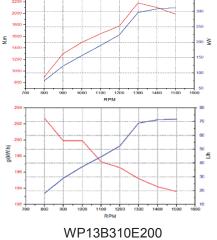

|              | Rated Power/Speed | Max Torque/Speed |
|--------------|-------------------|------------------|
| Model        | kW/r/min          | N/m/r/min        |
| WP13B310E200 | 310/1500          | 2182/1300        |
| WP13B350E200 | 350/1500          | 2300/1400        |