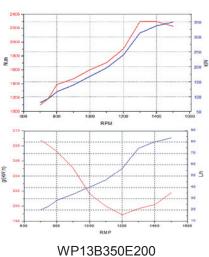

|              | Rated Power/Speed | Max Torque/Speed |
|--------------|-------------------|------------------|
| Model        | kW/r/min          | N/m/r/min        |
| WP13B310E200 | 310/1500          | 2182/1300        |
| WP13B350E200 | 350/1500          | 2300/1400        |