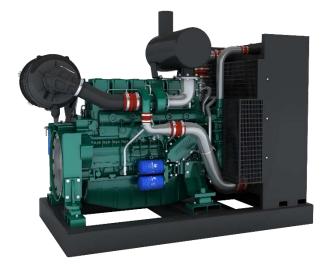

#### **Engine and block**

Cast iron frame style body structure One-piece forged crankshaft Split-cap forged steel connecting rods Separate cast iron cylinder heads with 4 valves Replaceable dry cylinder liners Aluminium alloy pistons with gallery oil cooling **Cooling system** Radiator and hoses supplied separately Thermostatically-controlled system with poly belt driven

#### Fuel system

P type fuel injection pump and injector for higher inject pressure Duplex fine filter and Water separated filter assembly with the transparent cup

#### Air intake and exhaust system

Mid-position and below inlet turbocharger, Shutoff solenoid Special rear mounted air filter with restriction indicator Silicone tubes and strong clips for pipe connecting Stainless steel exhaust manifold cover for heat isolating **Electrical system** 

24V electric starter motors and battery charging alternator Standard sensor connector

#### Flywheel and housing

SAE1 flywheel housing and 14" flywheel