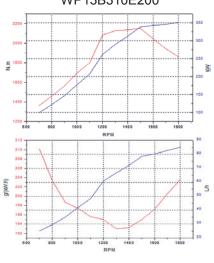

#### Lubrication system

Flat bottom large capacity oil pan (30 L) Spin-on full-flow lub oil filter

| Model        | Rated Power/Speed | Max Torque/Speed |
|--------------|-------------------|------------------|
|              | kW/r/min          | N/m/r/min        |
| WP13B350E201 | 350/1800          | 2154/1500        |