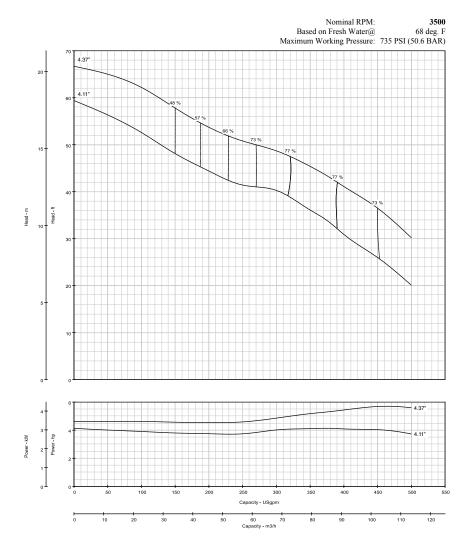

## PERFORMANCE CURVE

| Curve      | 5TMH-375 |
|------------|----------|
| Date       | 08/20/15 |
| Page       | 1.0      |
| Supercedes | 03/01/15 |

|          | "A" Diameter   | "B" Height     | Z   |
|----------|----------------|----------------|-----|
| "A" Trim | 4.37"/111 mm   | 1.925"/48.9 mm | 40° |
| "B" Trim | 4.11"/104.4 mm | 1.71"/43.4 mm  | 40° |