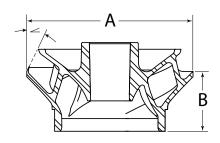

## PERFORMANCE CURVE

| Curve      | 5TMH-375 |
|------------|----------|
| Date       | 08/20/15 |
| Page       | 1.0      |
| Supercedes | 03/01/15 |

|          | "A" Diameter   | "B" Height     | Z   |
|----------|----------------|----------------|-----|
| "A" Trim | 4.37"/111 mm   | 1.925"/48.9 mm | 40° |
| "B" Trim | 4.11"/104.4 mm | 1.71"/43.4 mm  | 40° |