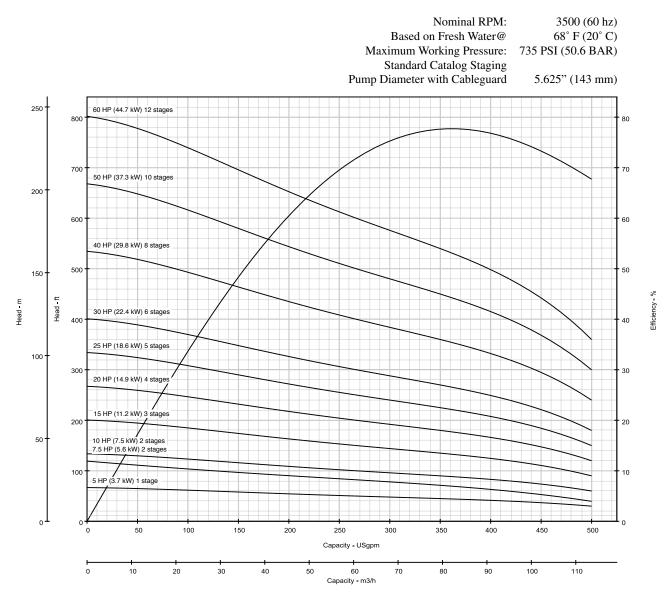

## PERFORMANCE CURVE

| Curve        | 5TMH-375        |
|--------------|-----------------|
| Date<br>Page | 08/20/15<br>1.0 |
| Supercedes   | 03/01/15        |

PENTAIR